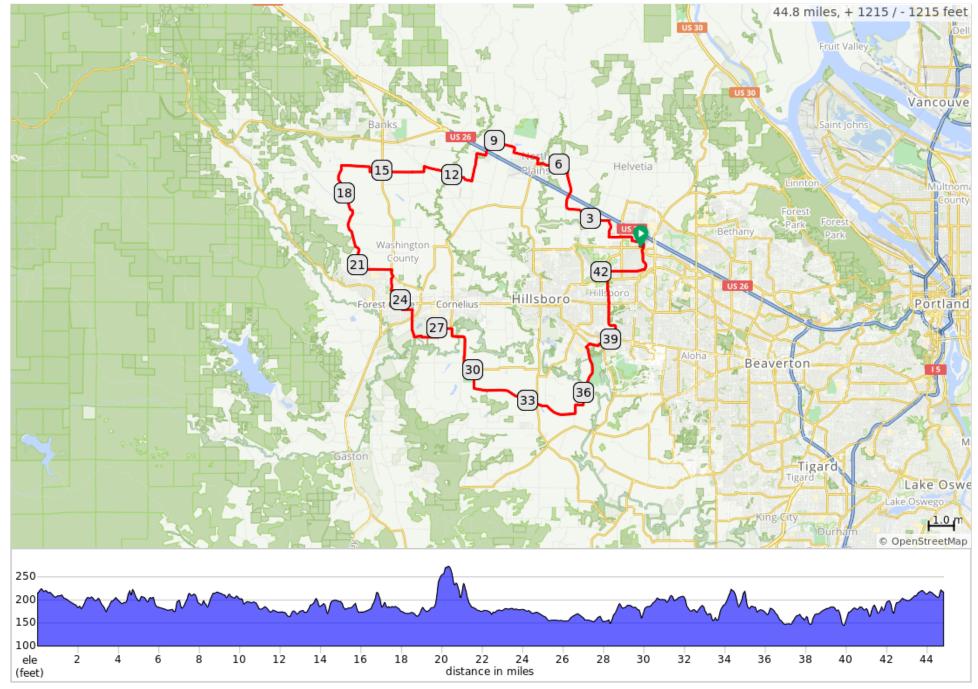

Flat 44.8 ccw

## Flat 44.8 ccw

| Dist | Туре | Note                                                               |
|------|------|--------------------------------------------------------------------|
| 0.0  | •    | Start of route                                                     |
| 0.1  |      | L onto NW 229th Ave/NE Century<br>Blvd                             |
| 0.3  |      | Continue onto NE Bennett St                                        |
| 0.7  |      | R onto NE 59th Ave                                                 |
| 0.8  |      | Continue onto NE Huffman St                                        |
| 1.7  |      | R onto NE Starr Blvd                                               |
| 2.4  |      | L onto NW Meek Rd                                                  |
| 4.1  |      | At the traffic circle, take the 1st exit onto NW Jackson School Rd |
| 5.7  |      | L onto NW West Union Rd                                            |
| 6.9  |      | R onto NW Glencoe Rd                                               |
| 7.1  |      | L onto NW North Ave                                                |
| 8.1  |      | R onto NW Mountaindale Rd                                          |
| 9.3  |      | L onto Mountaindale Rd                                             |
| 9.9  |      | R to stay on NW Dersham Rd                                         |
| 11.3 |      | R onto NW Harrington Rd                                            |
| 13.3 |      | L onto NW Roy Rd                                                   |
| 13.5 |      | R onto NW Greenville Rd                                            |
| 15.0 |      | Cross OR-47                                                        |
| 16.8 |      | L onto NW Kansas City Rd                                           |
| 19.3 |      | Continue onto NW Thatcher Rd                                       |
| 21.1 |      | L onto NW David Hill Rd                                            |
| 22.3 |      | At the traffic circle, take the 1st exit onto OR-47 S              |
| 22.6 |      | R onto Sunset Dr                                                   |
| 23.2 |      | L onto 26th Ave                                                    |
| 23.6 |      | R onto Hawthorne St                                                |
| 24.3 |      | L onto 18th Ave                                                    |
| 24.7 |      | R onto Maple St                                                    |
| 25.0 |      | Cross OR-47                                                        |
| 25.0 |      | Continue onto SW Fern Hill Rd                                      |
| 25.7 |      | L onto Southwest Geiger Road                                       |
| 26.7 |      | L onto SW Lafollett Rd                                             |
| 27.5 |      | R onto SW Golf Course Rd                                           |
| 29.5 |      | Riding on Tongue                                                   |

| Dist | Туре | Note                                                             |
|------|------|------------------------------------------------------------------|
| 29.6 |      | L onto SW Tongue Ln                                              |
| 29.9 |      | R onto SW Johnson School Rd                                      |
| 32.8 |      | Slight L onto SW Simpson Rd                                      |
| 33.3 |      | Cross OR-219                                                     |
| 33.3 |      | Continue onto SW Burkhalter Rd                                   |
| 33.7 |      | R to stay on SW Burkhalter Rd                                    |
| 34.9 |      | L onto SW Rood Bridge Rd                                         |
| 37.9 |      | R onto SE Rood Bridge Rd                                         |
| 38.1 |      | R onto SE River Rd                                               |
| 38.4 |      | L turn onto Witch Hazel                                          |
| 38.4 |      | L onto SE Witch Hazel Rd                                         |
| 39.2 |      | L onto SE Brookwood Ave                                          |
| 40.8 |      | Continue onto NE Brookwood Pkwy                                  |
| 41.7 |      | Continue onto Northeast Brookwood<br>Parkway Trail               |
| 42.2 |      | R onto Northeast Airport Road                                    |
| 42.8 |      | Continue onto NE Butler St                                       |
| 43.4 |      | At the traffic circle, continue straight to stay on NE Butler St |
| 43.7 |      | L onto NW 229th Ave/NE Century<br>Blvd                           |
| 44.7 |      | Hondo Dog Park                                                   |
| 44.8 |      | End of route                                                     |